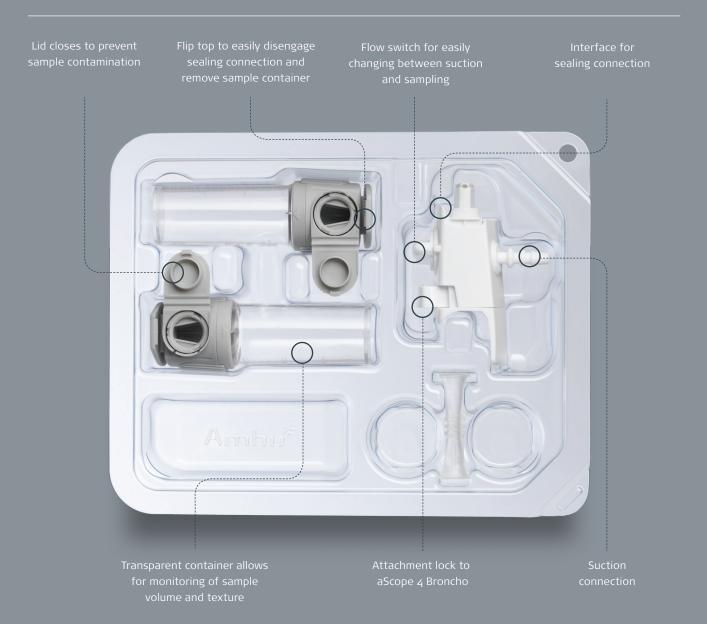

## everything you need in a sterile, portable and pre-packed tray

| Ordering specifications                                     |          |
|-------------------------------------------------------------|----------|
| Item no                                                     | Quantity |
| 480200000 aScope broncohoSampler™, specimen sampling system | 5        |
| 480300000 aScope broncohoSampler™SC, sample container       | 10       |