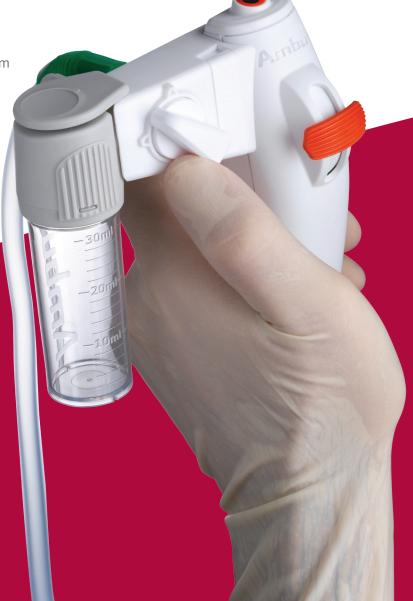

### Ambu® aScope BronchoSampler™

Streamline procedures and protect samples with aScope BronchoSampler, a fully-integrated, closed-loop solution only for aScope<sup>TM</sup> 4 Broncho.

aScope BronchoSampler also features a vacuum bypass that further simplifies procedures by enabling you to change between suction and sampling without a suction tube switch.